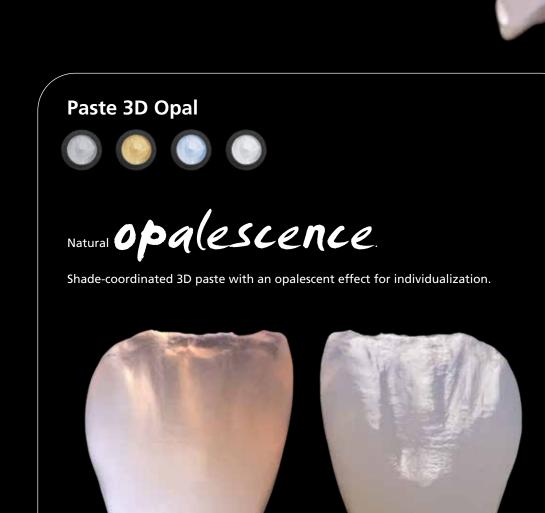

## smart. tast. tasthetic. aesthetic.

Smart. What you see is what you get.

Fast. All in one firing.

Aesthetic. Natural translucency, opalescence and fluorescence.

The complete ceraMotion® One Touch system.