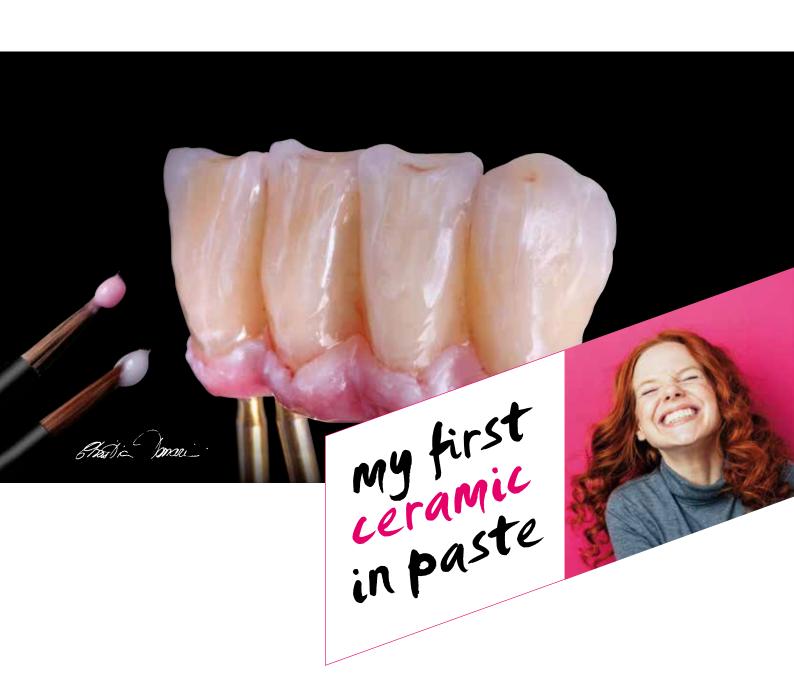

## smart. tast. tasthetic. aesthetic.

Smart. What you see is what you get.

Fast. All in one firing.

Aesthetic. Natural translucency, opalescence and fluorescence.

The complete ceraMotion® One Touch system.