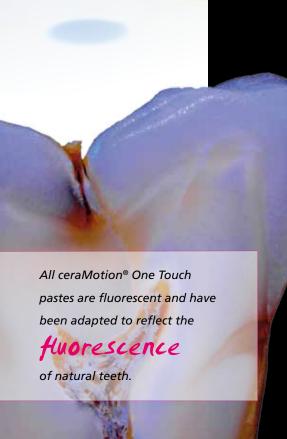

## smart. tast. tasthetic. aesthetic.

Smart. What you see is what you get.

Fast. All in one firing.

Aesthetic. Natural translucency, opalescence and fluorescence.

The complete ceraMotion® One Touch system.