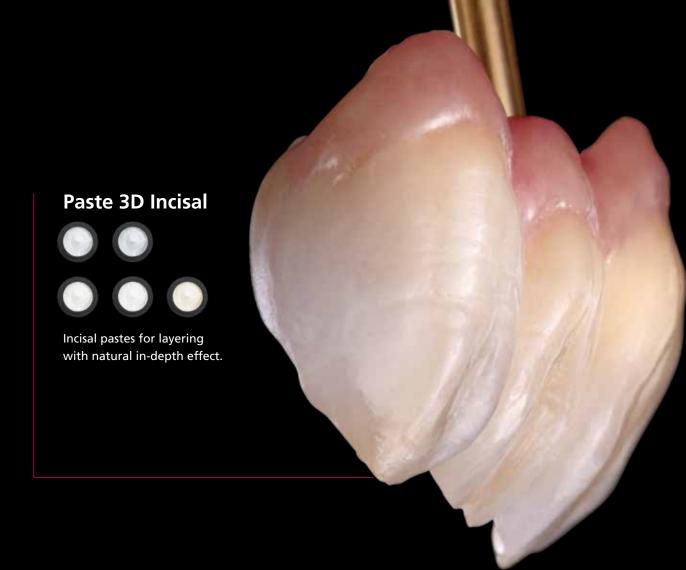

CeraMotion®

cera otion Pink

**Paste Glaze** 

Colorless glazes in transpa and bright.

Paste 3D Dentin

Thanks to the combination of larger ceramic particles with a thixotropic paste it is possible to create an individual