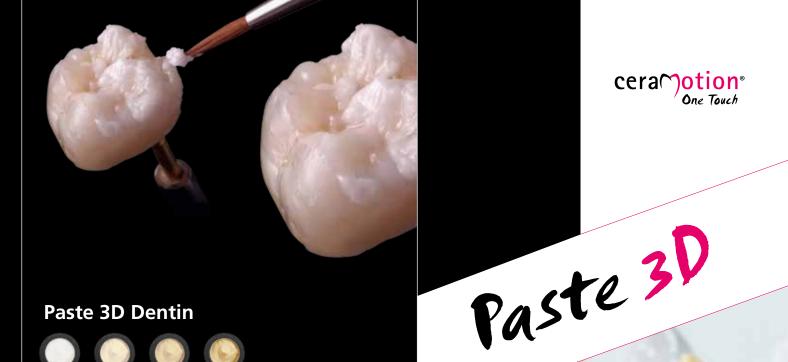

CeraMotion®

cera otion Pink

**Paste Glaze** 

Colorless glazes in transpa and bright.

Paste 3D Dentin

Thanks to the combination of larger ceramic particles with a thixotropic paste it is possible to create an individual